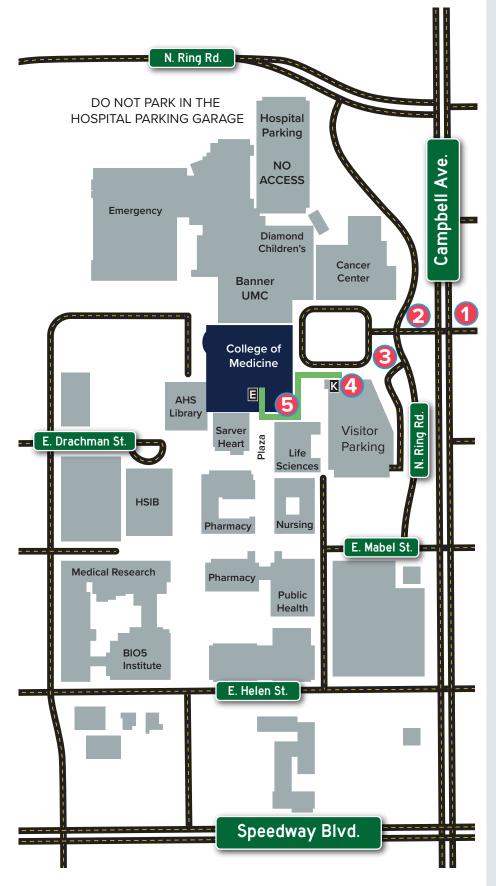

## PARKING INSTRUCTIONS

- **1** From N. Campbell Ave. ENTER at E. Adams St. (The Old Entrance for Banner UMC.)
- 2 Turn LEFT onto N. Ring Rd.
- Turn RIGHT onto the Access Ramp towards the UA Health Sciences Parking Garage.

  Continue up the ramp to Visitor Parking.

DO NOT PARK IN THE HOSPITAL PARKING GARAGE

- The Parking Kiosk K is located on the Northwest corner of garage at the Elevators. Exit the Garage under the covered walkway. Go towards the College of Medicine.
- Continue on the walkway around the perimeter of the College of Medicine building to Plaza area.

When you enter the College of Medicine building, the elevators will be on your left.

BioCom is on the 3rd Floor, Room 3404

Exit the elevator to the left. Walk halfway down the hall. You will see a large glass entrance on the right ROOM 3404.